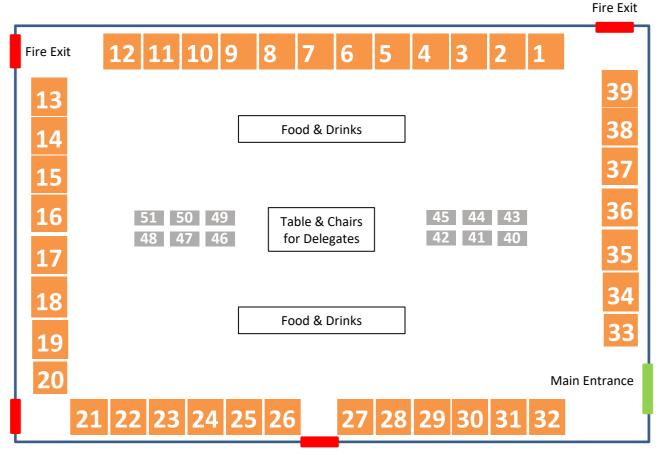

# **Exhibit Hall Floor Plan**

Platinum Stand = 2x Gold Stands (6x3m) Gold Stand = Silver Stand (3x3m) Bronze Stand = Tabletop only – no Wall backdrop,

Plenary Hall across Hallway, Break out rooms upstairs